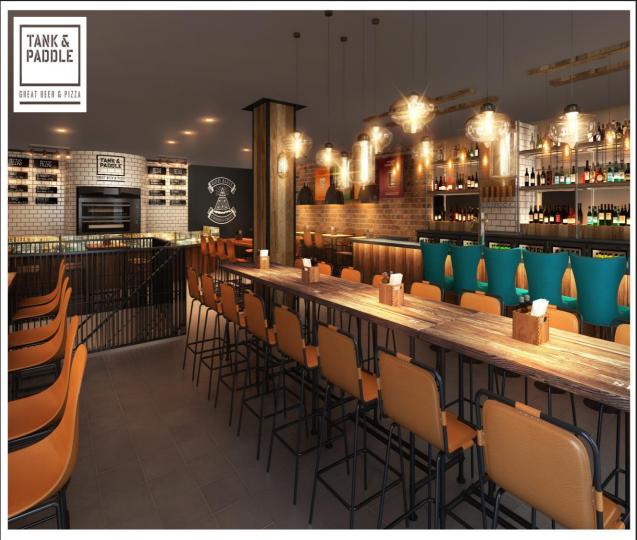

Strawberry Moons has been operating in its current form for many years and operates as a high energy DJ led venue with a dancefloor available to customers. Whilst the Premises opens during the day, it principally attracts a younger audience seeking out an environment of this kind. The conditions on the current licence reflect the style of operation of the Premises. The Application is to replace a high energy, late night alcohol and dance led venue with an earlier closing, lower capacity, food and drink operation.

A sister operation has traded in the City of London since November 2016 without any incidents and a second sister operation has also opened in Bishopsgate.

Novus Leisure propose to convert Strawberry Moons into a Tank and Paddle concept and a brochure setting out some details of the concept is attached to this Explanatory Note. Two Tank and Paddle venues have recently been opened by Novus Leisure in the City of London with a simple concept to provide customers with great food and fresh beer in a relaxed environment. Following the success in the opening in the City of London, it is estimated that the sales mix at the proposed premises in Heddon Street will be 30% food sales compared to 3% of food sales at present. There will never be a DJ or dancefloor at the Premises and music will be provided through a computer based music system to provide an eclectic mix ranging from 60s classic through to present indie tunes.

A pizza oven will be constructed to replace the existing dancefloor and to enable the operator to deliver freshly cooked stone baked pizzas. Other fresh food and salads will also be available.

The drink speciality is the Brewery Fresh Tank Beer pumped directly from beer tanks. The draught range is changed weekly offering customers new beers from local brewers and craft beers from all over the world. Different tankards and glasses are provided to reflect the beer sold to the customer

There is a mixture of low and high seating and service is via the counter which helps reflect the relaxed atmosphere. The visuals within the brochure show the concept and fit out.

The City of London Police have confirmed in an email to Novus Leisure that there has not been a single incident at the Premises in the City since the Premises opened.

#### Tank & Paddle

Is a new social sharing concept that has recently opened in the heart of the City of London. Our concept is simple, to give people great food and fresh beer in a relaxed environment. Sharing and companionship is embedded deep in Tank & Paddle's core values, making it the perfect hangout for groups of friends, work colleagues or just a pizza for two.

#### GREAT BEER & PIZZA