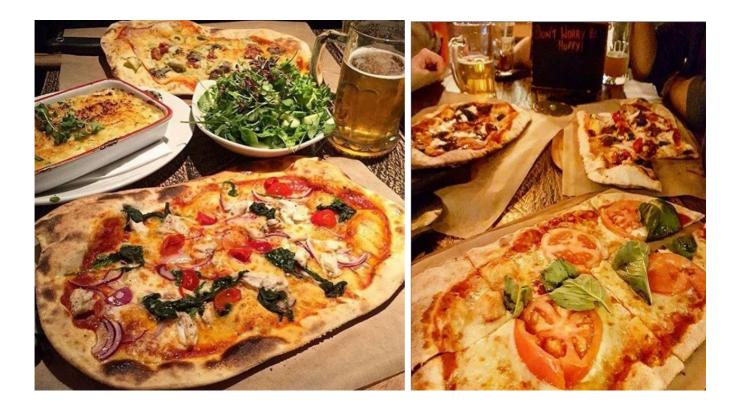

A pizza oven will be constructed to replace the existing dancefloor and to enable the operator to deliver freshly cooked stone baked pizzas. Other fresh food and salads will also be available.

The drink speciality is the Brewery Fresh Tank Beer pumped directly from beer tanks. The draught range is changed weekly offering customers new beers from local brewers and craft beers from all over the world. Different tankards and glasses are provided to reflect the beer sold to the customer

Our food philosophy is to deliver a great tasting dish every time, our menu is simple, consisting of freshly cooked stone baked Pizzas, Mac & Cheese favourites and healthy salads. All of these are fresh and delivered to the table in minutes.