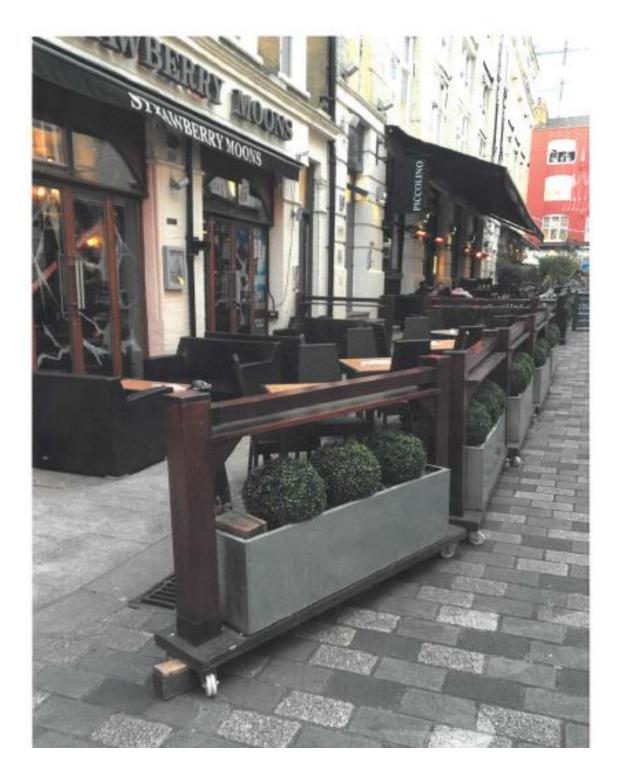

#### STRAWBERRY MOONS INTO TANK AND PADDLE - EXPLANATORY NOTE

This Application relates to the Premises currently known as Strawberry Moons, 15 - 17 Heddon Street, London W1B 4BF. The Premises are operated by A3D2 Limited (Novus Leisure) who are one of the leading operators of licensed premises in Westminster and the City of London.

Strawberry Moons has been operating in its current form for many years and operates as a high energy DJ led venue with a dancefloor available to customers. Whilst the Premises opens during the day, it principally attracts a younger audience seeking out an environment of this kind. The conditions on the current licence reflect the style of operation of the Premises. The Application is to replace a high energy, late night alcohol and dance led venue with an earlier closing, lower capacity, food and drink operation.

A sister operation has traded in the City of London since November 2016 without any incidents and a second sister operation has also opened in Bishopsgate.

Novus Leisure propose to convert Strawberry Moons into a Tank and Paddle concept and a brochure setting out some details of the concept is attached to this Explanatory Note. Two Tank and Paddle venues have recently been opened by Novus Leisure in the City of London with a simple concept to provide customers with great food and fresh beer in a relaxed environment. Following the success in the opening in the City of London, it is estimated that the sales mix at the proposed premises in Heddon Street will be 30% food sales compared to 3% of food sales at present. There will never be a DJ or dancefloor at the Premises and music will be provided through a computer based music system to provide an eclectic mix ranging from 60s classic through to present indie tunes.