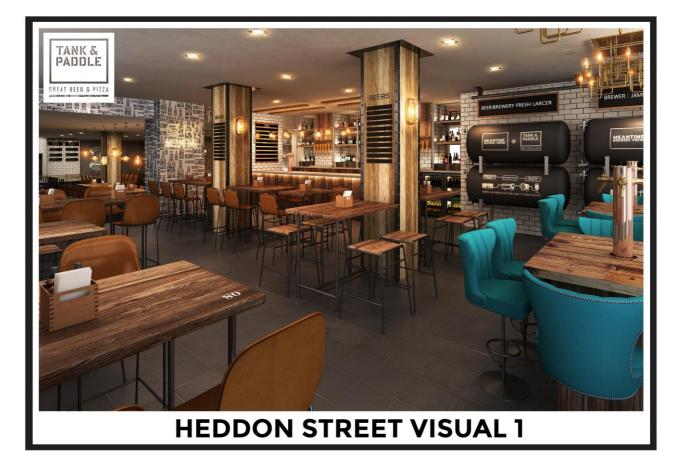

A sister operation has traded in the City of London since November 2016 without any incidents and a second sister operation has also opened in Bishopsgate.

Novus Leisure propose to convert Strawberry Moons into a Tank and Paddle concept and a brochure setting out some details of the concept is attached to this Explanatory Note. Two Tank and Paddle venues have recently been opened by Novus Leisure in the City of London with a simple concept to provide customers with great food and fresh beer in a relaxed environment. Following the success in the opening in the City of London, it is estimated that the sales mix at the proposed premises in Heddon Street will be 30% food sales compared to 3% of food sales at present. There will never be a DJ or dancefloor at the Premises and music will be provided through a computer based music system to provide an eclectic mix ranging from 60s classic through to present indie tunes.

A pizza oven will be constructed to replace the existing dancefloor and to enable the operator to deliver freshly cooked stone baked pizzas. Other fresh food and salads will also be available.

The drink speciality is the Brewery Fresh Tank Beer pumped directly from beer tanks. The draught range is changed weekly offering customers new beers from local brewers and craft beers from all over the world. Different tankards and glasses are provided to reflect the beer sold to the customer

There is a mixture of low and high seating and service is via the counter which helps reflect the relaxed atmosphere. The visuals within the brochure show the concept and fit out.

The City of London Police have confirmed in an email to Novus Leisure that there has not been a single incident at the Premises in the City since the Premises opened.