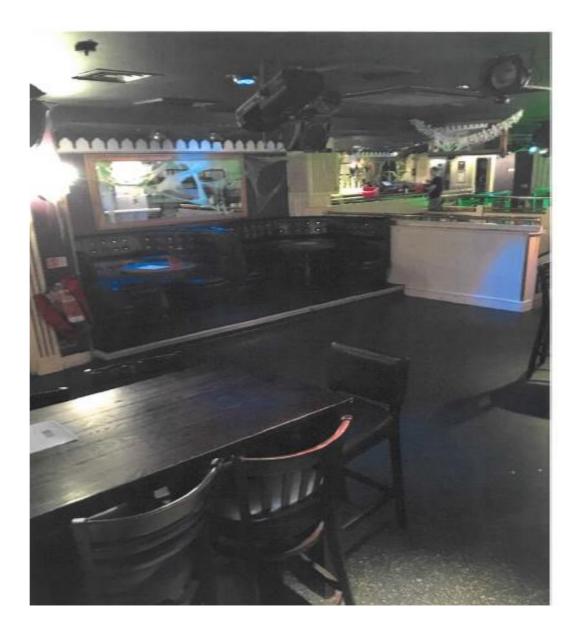

Strawberry Moons has been operating in its current form for many years and operates as a high energy DJ led venue with a dancefloor available to customers. Whilst the Premises opens during the day, it principally attracts a younger audience seeking out an environment of this kind. The conditions on the current licence reflect the style of operation of the Premises. The Application is to replace a high energy, late night alcohol and dance led venue with an earlier closing, lower capacity, food and drink operation.

A pizza oven will be constructed to replace the existing dancefloor and to enable the operator to deliver freshly cooked stone baked pizzas. Other fresh food and salads will also be available.

The drink speciality is the Brewery Fresh Tank Beer pumped directly from beer tanks. The draught range is changed weekly offering customers new beers from local brewers and craft beers from all over the world. Different tankards and glasses are provided to reflect the beer sold to the customer

New conditions are proposed which ensure that a minimum of 120 covers are available for the customers on the ground floor at all times. The covers / seating cannot be removed. A further condition confirms that there will be no DJ or dancefloor at the Premises.