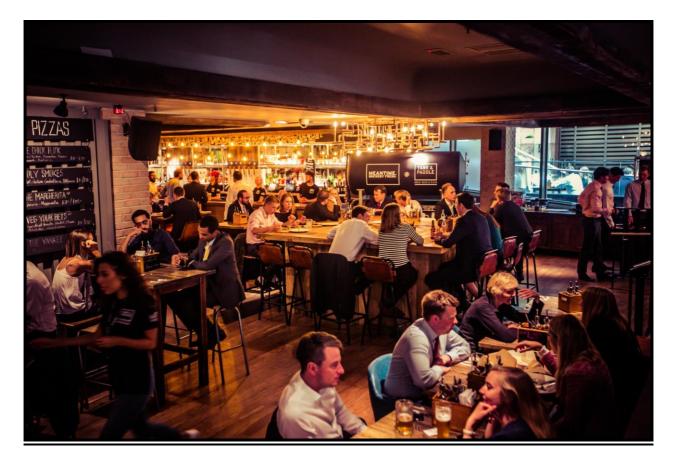

Strawberry Moons has been operating in its current form for many years and operates as a high energy DJ led venue with a dancefloor available to customers. Whilst the Premises opens during the day, it principally attracts a younger audience seeking out an environment of this kind. The conditions on the current licence reflect the style of operation of the Premises. The Application is to replace a high energy, late night alcohol and dance led venue with an earlier closing, lower capacity, food and drink operation.

A sister operation has traded in the City of London since November 2016 without any incidents and a second sister operation has also opened in Bishopsgate.

Novus Leisure propose to convert Strawberry Moons into a Tank and Paddle concept and a brochure setting out some details of the concept is attached to this Explanatory Note. Two Tank and Paddle venues have recently been opened by Novus Leisure in the City of London with a simple concept to provide customers with great food and fresh beer in a relaxed environment. Following the success in the opening in the City of London, it is estimated that the sales mix at the proposed premises in Heddon Street will be 30% food sales compared to 3% of food sales at present. There will never be a DJ or dancefloor at the Premises and music will be provided through a computer based music system to provide an eclectic mix ranging from 60s classic through to present indie tunes.

#### Tank & Paddle

Is a new social sharing concept that has recently opened in the heart of the City of London. Our concept is simple, to give people great food and fresh beer in a relaxed environment. Sharing and companionship is embedded deep in Tank & Paddle's core values, making it the perfect hangout for groups of friends, work colleagues or just a pizza for two.