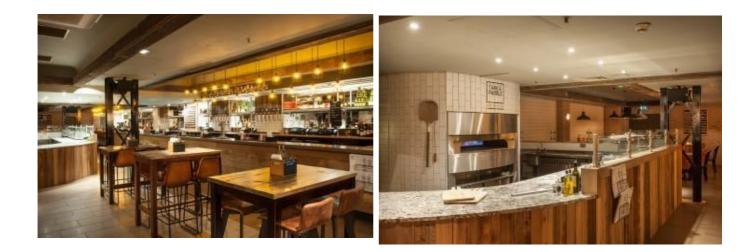

A sister operation has traded in the City of London since November 2016 without any incidents and a second sister operation has also opened in Bishopsgate.

Novus Leisure propose to convert Strawberry Moons into a Tank and Paddle concept and a brochure setting out some details of the concept is attached to this Explanatory Note. Two Tank and Paddle venues have recently been opened by Novus Leisure in the City of London with a simple concept to provide customers with great food and fresh beer in a relaxed environment. Following the success in the opening in the City of London, it is estimated that the sales mix at the proposed premises in Heddon Street will be 30% food sales compared to 3% of food sales at present. There will never be a DJ or dancefloor at the Premises and music will be provided through a computer based music system to provide an eclectic mix ranging from 60s classic through to present indie tunes.

A pizza oven will be constructed to replace the existing dancefloor and to enable the operator to deliver freshly cooked stone baked pizzas. Other fresh food and salads will also be available.

The drink speciality is the Brewery Fresh Tank Beer pumped directly from beer tanks. The draught range is changed weekly offering customers new beers from local brewers and craft beers from all over the world. Different tankards and glasses are provided to reflect the beer sold to the customer

There is a mixture of low and high seating and service is via the counter which helps reflect the relaxed atmosphere. The visuals within the brochure show the concept and fit out.

The City of London Police have confirmed in an email to Novus Leisure that there has not been a single incident at the Premises in the City since the Premises opened.