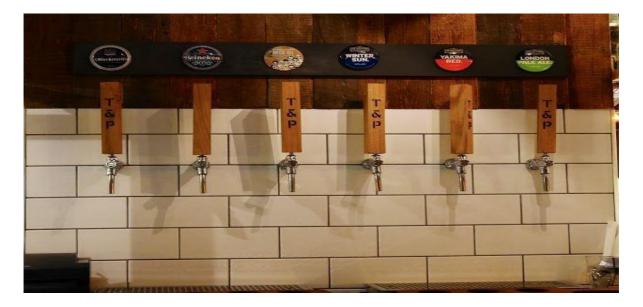

A pizza oven will be constructed to replace the existing dancefloor and to enable the operator to deliver freshly cooked stone baked pizzas. Other fresh food and salads will also be available.

The drink speciality is the Brewery Fresh Tank Beer pumped directly from beer tanks. The draught range is changed weekly offering customers new beers from local brewers and craft beers from all over the world. Different tankards and glasses are provided to reflect the beer sold to the customer

#### GREAT BEER & PIZZA