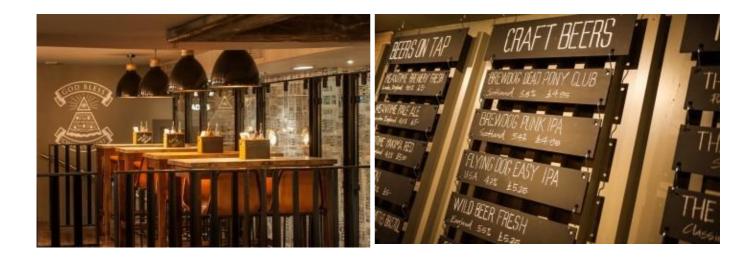

A pizza oven will be constructed to replace the existing dancefloor and to enable the operator to deliver freshly cooked stone baked pizzas. Other fresh food and salads will also be available.

The drink speciality is the Brewery Fresh Tank Beer pumped directly from beer tanks. The draught range is changed weekly offering customers new beers from local brewers and craft beers from all over the world. Different tankards and glasses are provided to reflect the beer sold to the customer

#### GREAT BEER & PIZZA