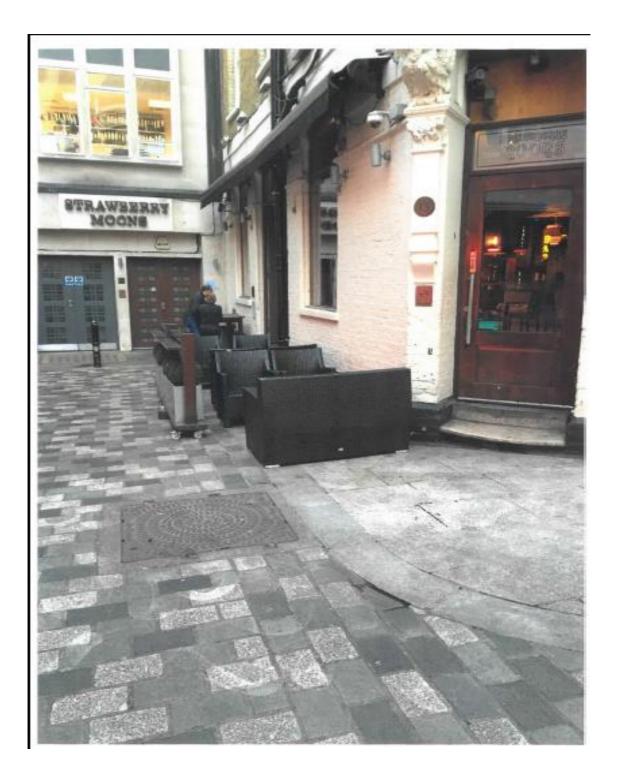

#### STRAWBERRY MOONS INTO TANK AND PADDLE - EXPLANATORY NOTE

This Application relates to the Premises currently known as Strawberry Moons, 15 - 17 Heddon Street, London W1B 4BF. The Premises are operated by A3D2 Limited (Novus Leisure) who are one of the leading operators of licensed premises in Westminster and the City of London.

Strawberry Moons has been operating in its current form for many years and operates as a high energy DJ led venue with a dancefloor available to customers. Whilst the Premises opens during the day, it principally attracts a younger audience seeking out an environment of this kind. The conditions on the current licence reflect the style of operation of the Premises. The Application is to replace a high energy, late night alcohol and dance led venue with an earlier closing, lower capacity, food and drink operation.