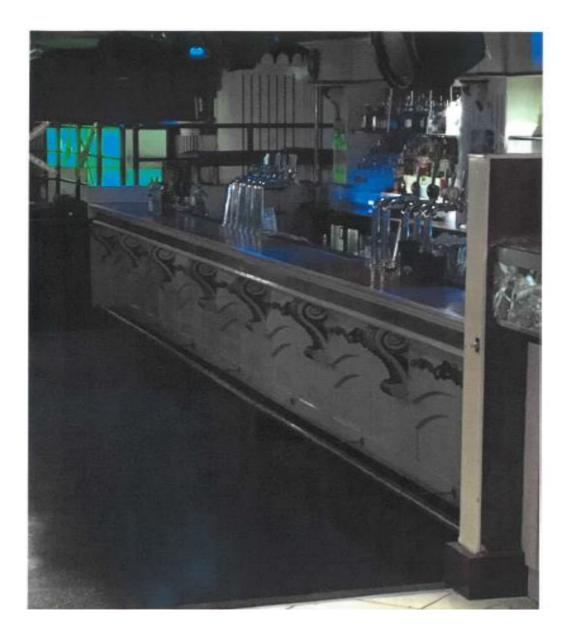

A pizza oven will be constructed to replace the existing dancefloor and to enable the operator to deliver freshly cooked stone baked pizzas. Other fresh food and salads will also be available.

The drink speciality is the Brewery Fresh Tank Beer pumped directly from beer tanks. The draught range is changed weekly offering customers new beers from local brewers and craft beers from all over the world. Different tankards and glasses are provided to reflect the beer sold to the customer

There is a mixture of low and high seating and service is via the counter which helps reflect the relaxed atmosphere. The visuals within the brochure show the concept and fit out.

The City of London Police have confirmed in an email to Novus Leisure that there has not been a single incident at the Premises in the City since the Premises opened.